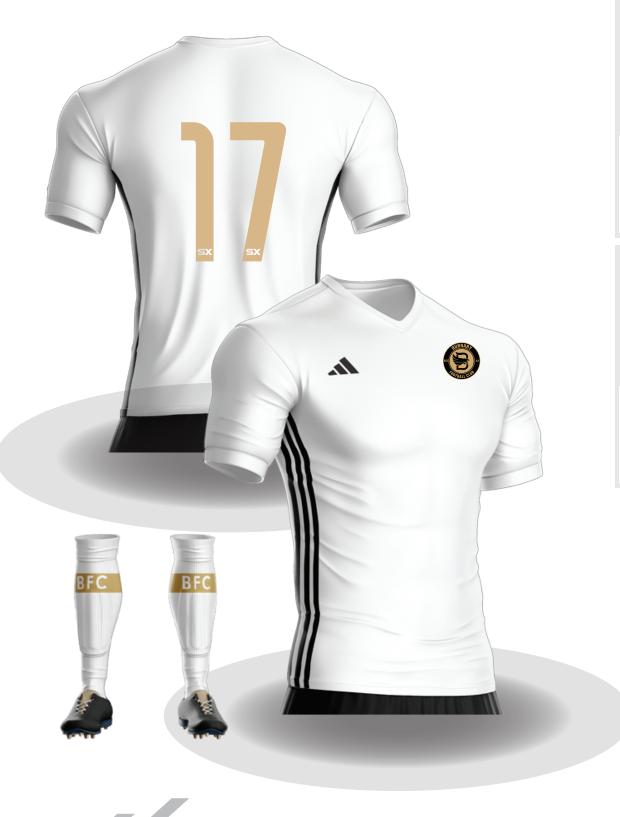

## AI-SXF15-800

Size: 8" High

Placement: Full Back

Application Method: Athletic Ink

Colours: Black

Size: 3.25" High Placement: Left Chest

Application Method: Athletic Ink

Colours: Black, Metallic Gold

## AI-SXF15-800

Size: 8" High

Placement: Full Back

Application Method: Athletic Ink

Colours: Black