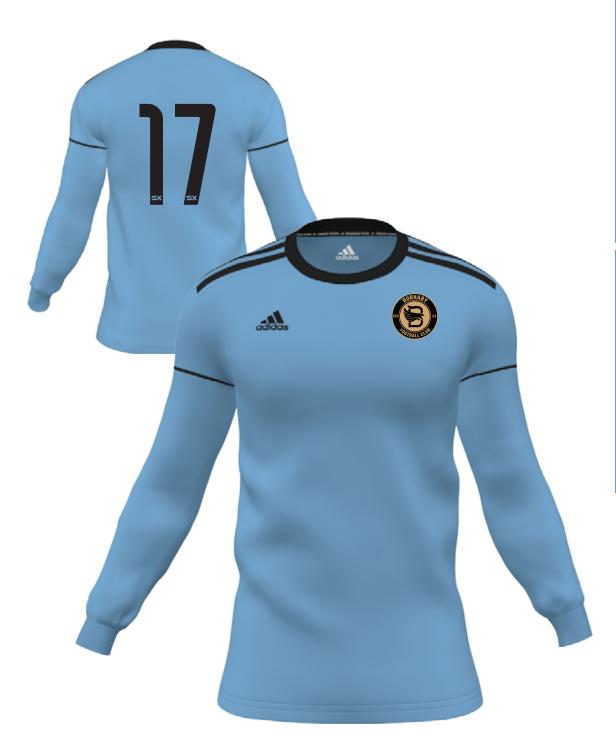

## AI-SXF15-800

Size: 8" High

Placement: Full Back

Application Method: Athletic Ink

Colours: Metallic Gold

Size: 3" High

Placement: Left Chest Application Method: Athletic Ink

Colours: Black, Metallic Gold

## AI-SXF15-800

Size: 8" High

Placement: Full Back

Application Method: Athletic Ink

Colours: Metallic Gold

Size: 3" High

Placement: Left Chest

Application Method: Athletic Ink

Colours: Black, Metallic Gold