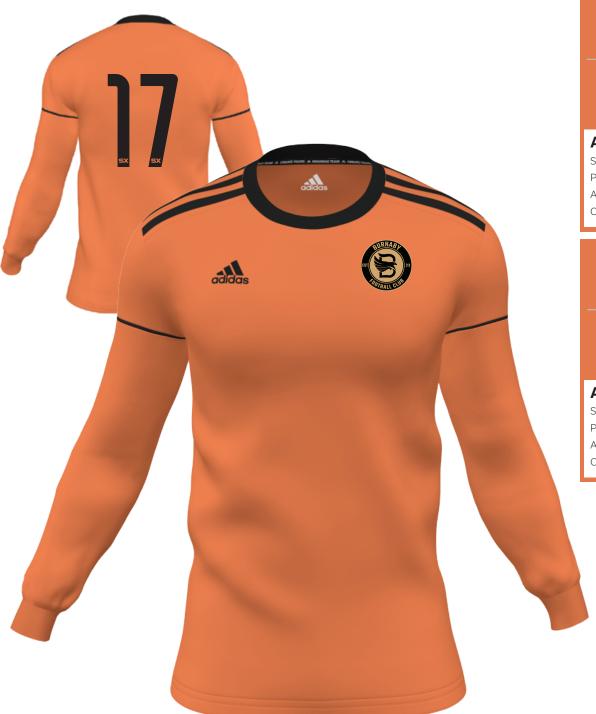

## AI-SXF15-800

Size: 8" High

Placement: Full Back

Application Method: Athletic Ink

Colours: Black

Size: 3.25" High Placement: Left Chest

Application Method: Athletic Ink

Colours: Black, Metallic Gold

## AI-SXF15-800

Size: 8" High

Placement: Full Back

Application Method: Athletic Ink

Colours: Black