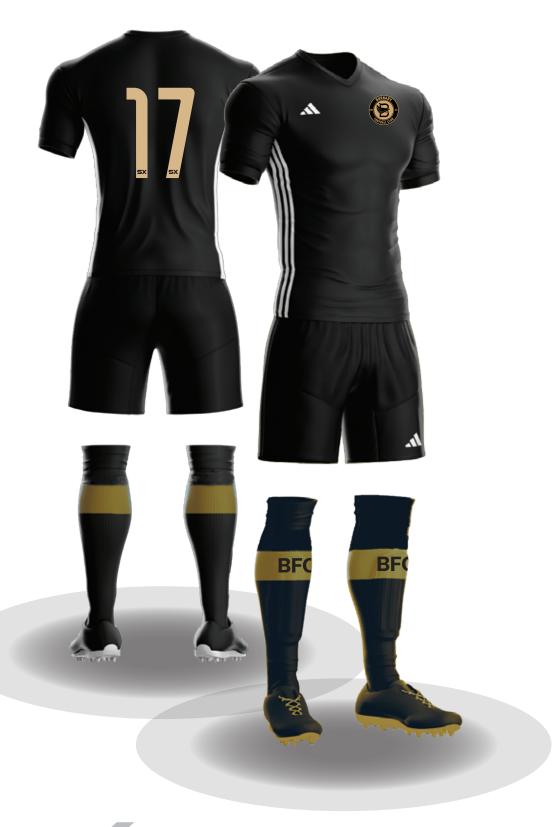

## AI-SXF15-800

Size: 8" High

Placement: Full Back

Application Method: Athletic Ink

Colours: Metallic Gold

Size: 3" High

Placement: Left Chest Application Method: Athletic Ink

Colours: Black, Metallic Gold

## AI-SXF15-800

Size: 8" High

Placement: Full Back

Application Method: Athletic Ink

Colours: Metallic Gold

Size: 3" High

Placement: Left Chest

Application Method: Athletic Ink

Colours: Black, Metallic Gold