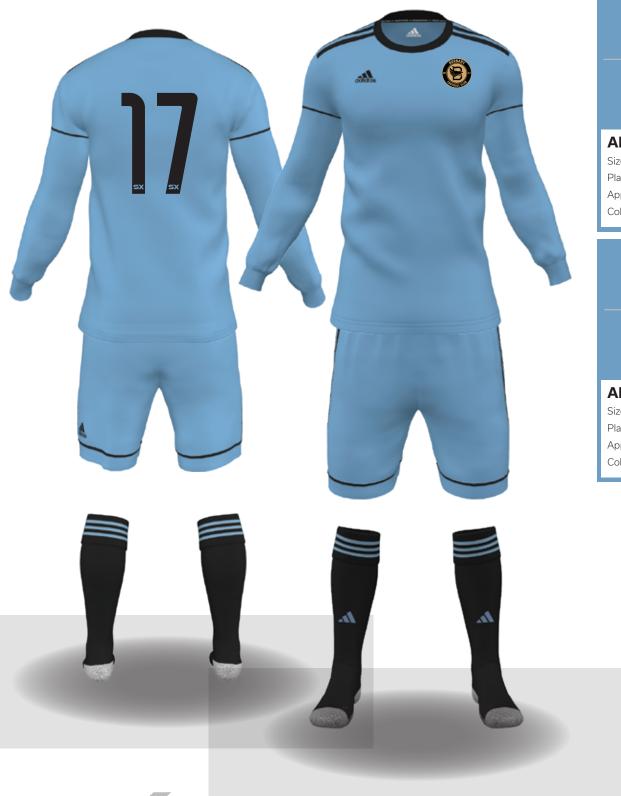

# AI-SXF15-800

Size: 8" High

Placement: Full Back

Application Method: Athletic Ink

Colours: Metallic Gold

Size: 3" High
Placement: Left Chest
Application Method: Athletic Ink
Colours: Black, Metallic Gold

# AI-SXF15-800

Size: 8" High Placement: Full Back

 ${\it Application Method: Athletic Ink}$ 

Colours: Metallic Gold

Size: 3" High

Placement: Left Chest

Application Method: Athletic Ink

Colours: Black, Metallic Gold

# AI-SXF15-800

Size: 8" High

Placement: Full Back

Application Method: Athletic Ink

Colours: Black

Size: 3.25" High Placement: Left Chest Application Method: Athletic Ink

Colours: Black, Metallic Gold

# AI-SXF15-800

Size: 8" High

Placement: Full Back

Application Method: Athletic Ink

Colours: Black