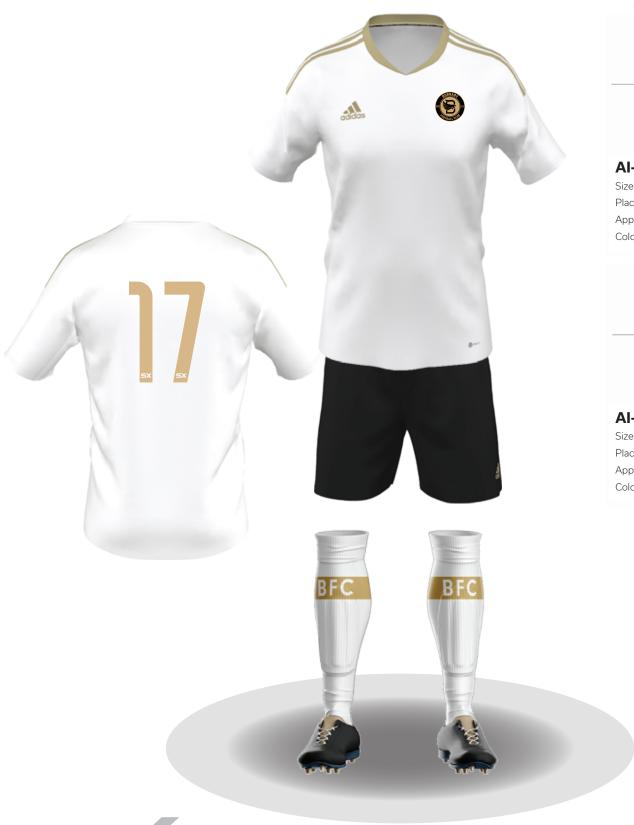

# AI-SXF15-800

Size: 8" High

Placement: Full Back

Application Method: Athletic Ink

Colours: Metallic Gold

Size: 3" High
Placement: Left Chest
Application Method: Athletic Ink
Colours: Black, Metallic Gold

# AI-SXF15-800

Size: 8" High Placement: Full Back

 ${\it Application Method: Athletic Ink}$ 

Colours: Metallic Gold

Size: 3" High

Placement: Left Chest

Application Method: Athletic Ink

Colours: Black, Metallic Gold

# AI-SXF15-800

Size: 8" High

Placement: Full Back

Application Method: Athletic Ink

Colours: Black

Size: 3.25" High Placement: Left Chest Application Method: Athletic Ink

Colours: Black, Metallic Gold

# AI-SXF15-800

Size: 8" High

Placement: Full Back

Application Method: Athletic Ink

Colours: Black