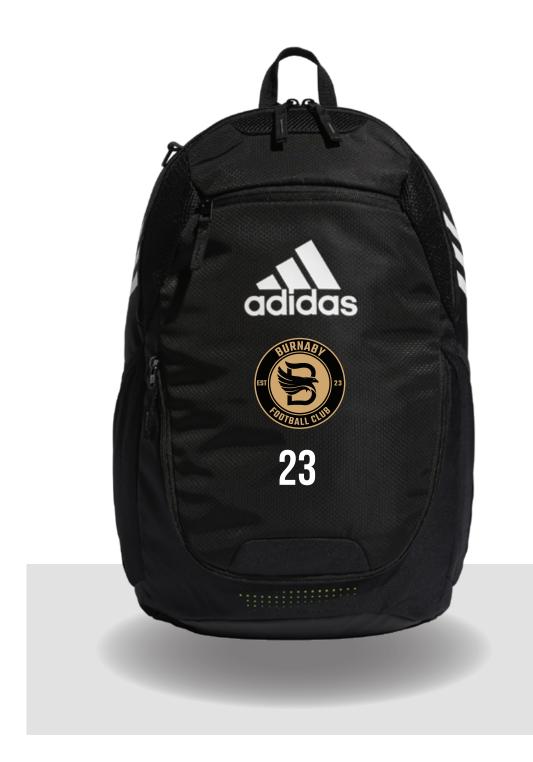

Size: 3" High

Placement: Top of Bag

Application Method: Athletic Ink

Colours: Black, Metallic Gold

23