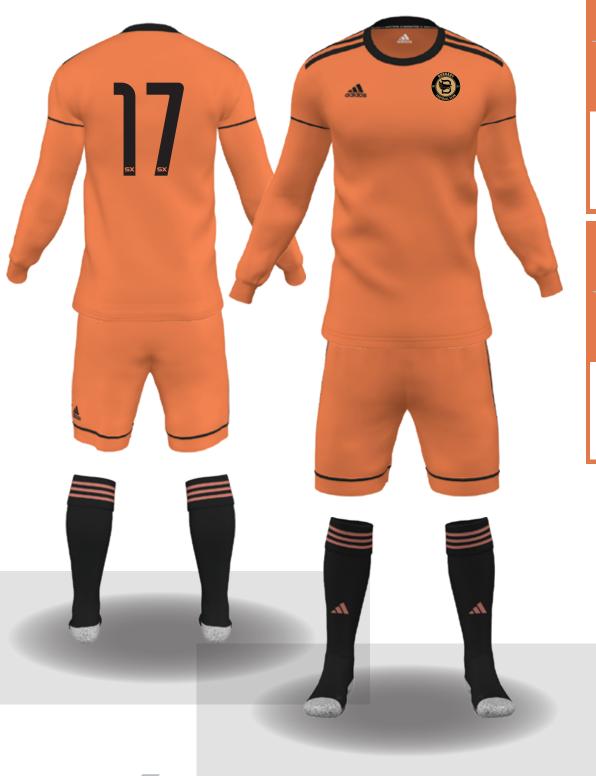

# PA-BFC-100

Size: 3" High

Placement: Left Chest

Application Method: Pro Applique

Colours: Black, Metallic Gold

# SF-SXF15-150

Size: 1.5" High

Placement: Right Chest

Application Method: Sport Film

Colours: Metallic Gold