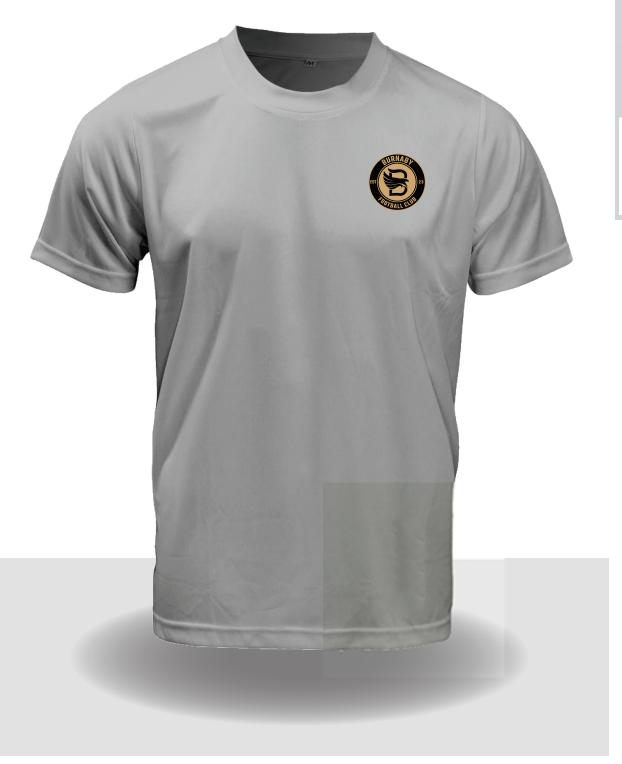

Size: 3" High

Placement: Left Chest

Application Method: Athletic Ink

Colours: Black, Metallic Gold