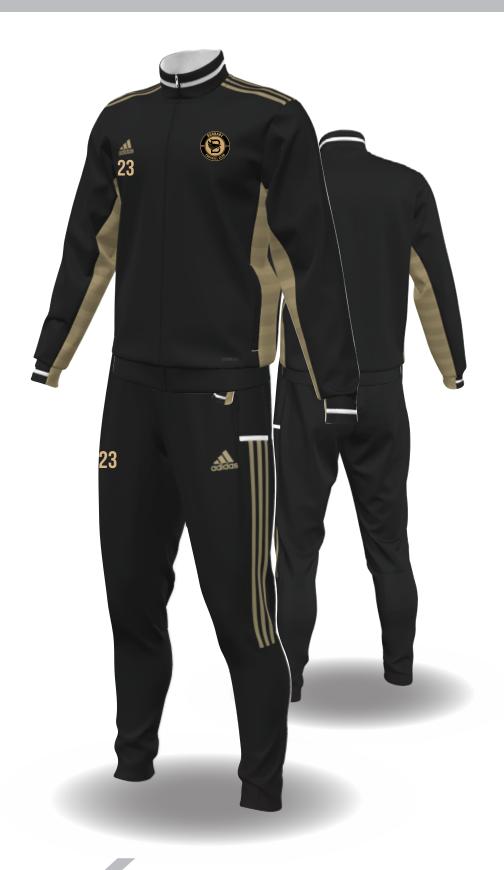

Size: 3" High

Placement: Left Chest

Application Method: Athletic Ink

Colours: Black, Metallic Gold

# 23