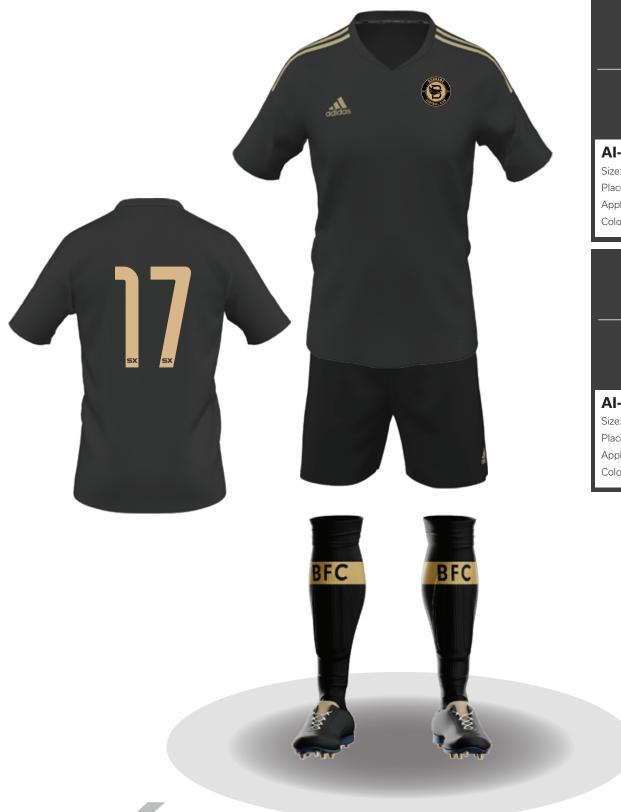

# AI-SXF15-800

Size: 8" High

Placement: Full Back

Application Method: Athletic Ink

Colours: Metallic Gold

Size: 3" High
Placement: Left Chest
Application Method: Athletic Ink
Colours: Black, Metallic Gold

# AI-SXF15-800

Size: 8" High Placement: Full Back

 ${\it Application Method: Athletic Ink}$ 

Colours: Metallic Gold

Size: 3" High

Placement: Left Chest

Application Method: Athletic Ink

Colours: Black, Metallic Gold

# AI-SXF15-800

Size: 8" High

Placement: Full Back

Application Method: Athletic Ink

Colours: Black

Size: 3.25" High Placement: Left Chest Application Method: Athletic Ink

Colours: Black, Metallic Gold

# AI-SXF15-800

Size: 8" High

Placement: Full Back

Application Method: Athletic Ink

Colours: Black